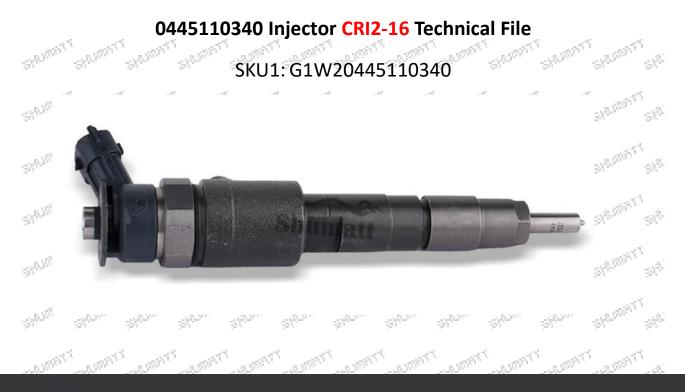

SPURATI

SHIDAT

0445110340 Injector CRI2-16 Technical File

SALEAN

| SHART'SHART'SHART'SHART'SHART'SHART'SHART'SHART'SHART'SHART'SHART'SHART'SHART'SHART'SHART'SHART'SHART'SHART'SH                                                                                                         |
|------------------------------------------------------------------------------------------------------------------------------------------------------------------------------------------------------------------------|
| 1.0445110340 Injector's Introduction                                                                                                                                                                                   |
| 1.1. 0445110340 Injector's Basic Information                                                                                                                                                                           |
| 1.1. 0445110340 Injector's Basic Information       2         1.2. 0445110340 Injector's Common Part Number       2                                                                                                     |
| 1.3.0445110340 Injector's Matching Information                                                                                                                                                                         |
| 1.4.0445110340 Injector's Parameter                                                                                                                                                                                    |
| 1.5.0445110340 Injector's Specifications and Dimensions                                                                                                                                                                |
| 1.6. 0445110340 Injector's Quality Control                                                                                                                                                                             |
| 1.6. 0445110340 Injector's Quality Control                                                                                                                                                                             |
| 1.8.0445110340 Injector's Packing List and Package Size                                                                                                                                                                |
| 1.9.0445110340 Injector's Testing Standard and Certificate                                                                                                                                                             |
| 1 10 0445110340 Injector's Warranty Instructions                                                                                                                                                                       |
| 1.11.0445110340 Injector's Manufacturer                                                                                                                                                                                |
| 2.0445110340 Injector Technical Support                                                                                                                                                                                |
| 2.1.0445110340 Injector's Part Number Location                                                                                                                                                                         |
| 2.2.0445110340 Injector's Application Scenarios                                                                                                                                                                        |
| 2.3.0445110340 Injector's Installation                                                                                                                                                                                 |
| 2.4. 0445110340 Injector 's Reasons for Not Working Normally                                                                                                                                                           |
| 2.4. 0445110340 Injector 's Reasons for Not Working Normally                                                                                                                                                           |
| 2.6.0445110340 Injector's Technical Support Obtaining Methods                                                                                                                                                          |
| 3.0445110340 Injector's Purchase and Delivery                                                                                                                                                                          |
|                                                                                                                                                                                                                        |
| 3.2.0445110340 Injector's Main Sales Markets11                                                                                                                                                                         |
| 3.1.0445110340 Injector's Purchase Payment Term       11         3.2.0445110340 Injector's Main Sales Markets       11         3.3.0445110340 Injector's Declaration Requirements       11                             |
| 3.4.0445110340 Injector's Shipping Ways                                                                                                                                                                                |
| 3.5.0445110340 Injector's Lead time                                                                                                                                                                                    |
| 3.6.0445110340 Injector's Logistics Time for Destination Out of China's Areas                                                                                                                                          |
| 3.7.0445110340 Injector's Packing                                                                                                                                                                                      |
| 4.0445110340 Injector's Storage Standard13                                                                                                                                                                             |
| 5. Company Information                                                                                                                                                                                                 |
| 5.1. Company Introduction                                                                                                                                                                                              |
|                                                                                                                                                                                                                        |
| 5.2. Salesmen's Contact Information                                                                                                                                                                                    |
| an a                                                                                                                                                                               |
| SANDALL SAN                                                                                                            |
| SATERI, 24 TERI, 24<br>24 TERI, 24 |

### 1.1. 0445110340 Injector's Basic Information

| State State                | China made new high quality diesel injector 0445110340 fuel injector CRI2-16 |
|----------------------------|------------------------------------------------------------------------------|
| SKU 1                      | G1W20445110340                                                               |
| <sup>ട്ട</sup> ്ന് SKU 2 🦻 |                                                                              |
|                            |                                                                              |