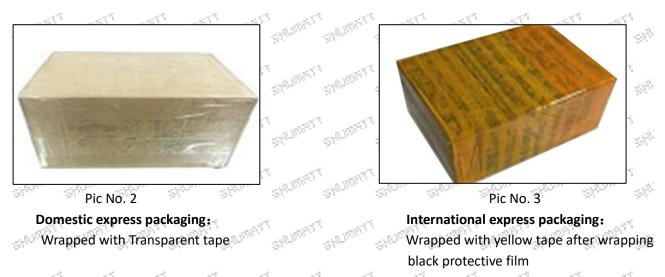

A Once the customized fuel injector is sold, it cannot be returned or exchanged if there is no quality problems.

| 1.8.044 | 45110340 | ) Iniecto | or's Pacl | cing List | and Pac | kage Size | 6   | 1        | 1      | 1       |
|---------|----------|-----------|-----------|-----------|---------|-----------|-----|----------|--------|---------|
| - St.   | -377     | 37        | 300       |           | 20      |           | St. | ST. Star | Star - | State - |