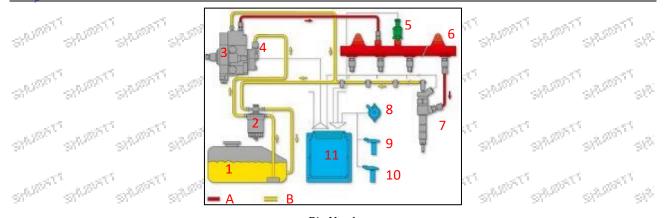

### 2.2.0445110340 Injector's Application Scenarios

Common rail system is an oil supply method refers to the diesel oil from the fuel tank sucked out by the gear pump through the oil-water separator and the gear pump to diesel fine filter, high-pressure pump, common rail pipe, and fuel injector, all together with the closed-loop fuel supply system composed of sensors and ECU that completely separates the generation of injection pressure and the injection process from each other.

Mob/WhatsApp: +86 13410541523 Email : <u>ruby@shumatt.com</u> © 2022 Shenzhen Shumatt Technology Co., Ltd

|                    |                       | 1   | Pic                            | : No. 1        | in the later                   | 1                                        | . d d.                       |
|--------------------|-----------------------|-----|--------------------------------|----------------|--------------------------------|------------------------------------------|------------------------------|
| No.                | Name                  | No. | Name                           | No.            | Name                           | No.                                      | Name                         |
| 1                  | Tank                  | 5   | Common Rail<br>Pressure Sensor | 9              | Engine Crankshaft Sensor       | A                                        | High Pressure Oil<br>Circuit |
| \$ <sup>10</sup> 2 | Diesel Filter         | 6   | Common Rail Pipe               | 10             | Camshaft Sensor                | B                                        | Low<br>Pressure Oil Circuit  |
| 3                  | High-Pressure<br>Pump | ് 7 | Injector                       | 11             | ECU Electronic Control<br>Unit | 100                                      | The The                      |
| 4                  | Fuel Gear Pump        | 8   | Accelerator Pedal              | all the second | and all all                    | an a | the state of the             |