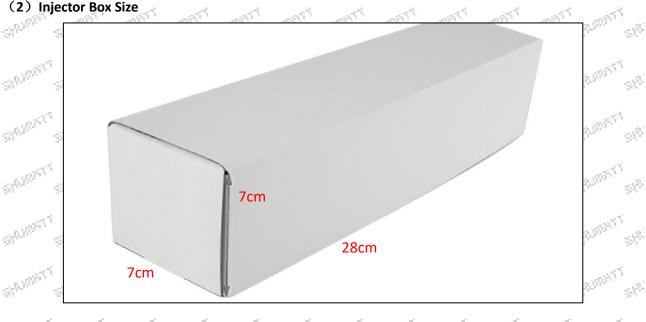

### 1.5.0445110340 Injector's Specifications and Dimensions

Injector Size: 21.5cm\*4 cm \*4 cm = 344cm<sup>3</sup> (L\*W\*H=V) Injector Net Weight: 0.55kg

Gross Weight: 0.6kg Injector Quality: China Made Brand New Package Size: 28cm\*7 cm \*7 cm = 1372 cm<sup>3</sup> Injector Type: Diesel Common Rail Injector MOQ: 4 Pieces

|    | 100 | 1200   | 10 C - | 10 C | - 18 C | 1200 | 1920      | - 10 m   | - 18 Mar | 150 | 150 | 150 | _                   |
|----|-----|--------|--------|------|--------|------|-----------|----------|----------|-----|-----|-----|---------------------|
| -3 | No. | Na     | ame    |      |        | h    | njector P | ackage S | ize(cm   | )   |     |     | $\mathcal{S}^{(1)}$ |
|    | 1   | Inject | or Box |      |        |      |           | 28*7*7   |          |     |     |     |                     |
|    | -55 | -55    | -55    | -55  | -55    | 15   | 25        | -55      | 15       | -55 | -   | -55 | •                   |