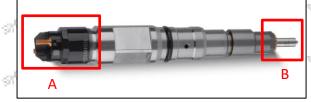

### 2.1.0445110340 Injector's Part Number Location

|        | No.             | Name                      |
|--------|-----------------|---------------------------|
| Star . |                 | brand, logo, part number, |
| 1      | 91. <b>A</b> 81 | series number             |
|        | В               | nozzle part number        |
| gara y | States a        | and all all all all all   |